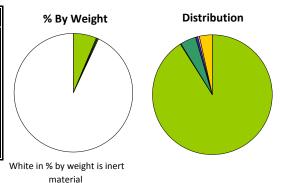

## **Substance Distribution Analysis**

| COLOR CODE | CANNABINOID | % BY WEIGHT | Distribution    |
|------------|-------------|-------------|-----------------|
|            | CBDA        | 6.33        | 91.02%          |
|            | CBG         | 0.01        | 0.17%           |
|            | CBD         | 0.30        | 4.28%           |
|            | CBN         | ND¹         | ND <sup>1</sup> |
|            | Δ9-THC      | 0.04        | 0.58%           |
|            | CBC         | 0.03        | 0.46%           |
|            | THCA        | 0.24        | 3.49%           |